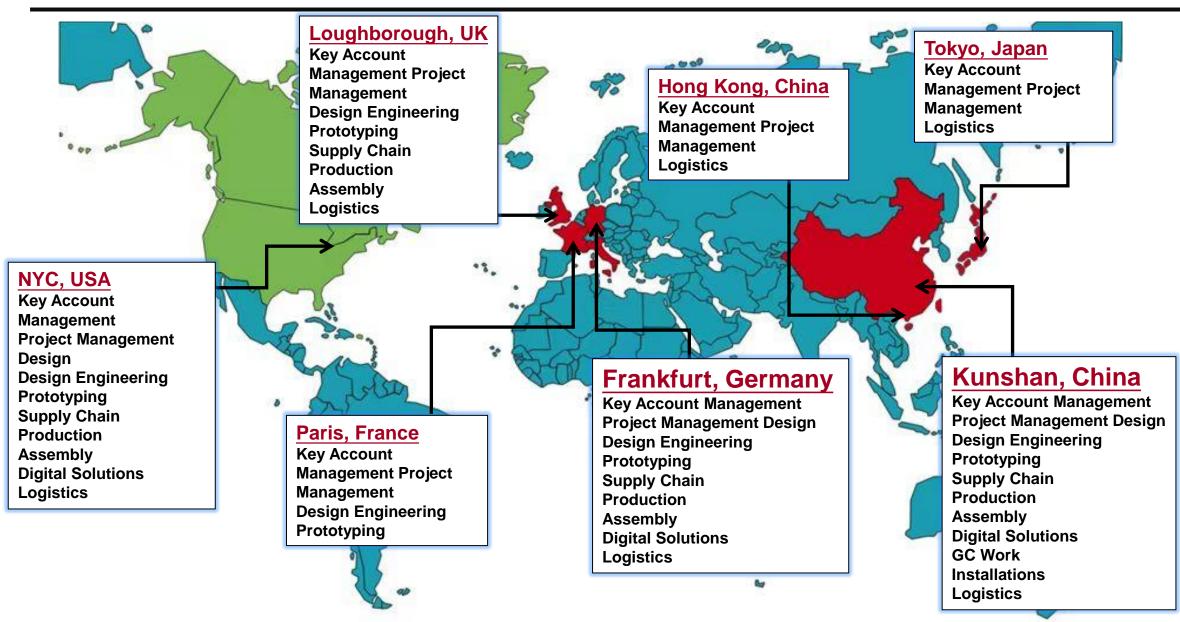

# 01 About GESA

### **Global Merchandising Service**





### **Global Operational Resources**

GESA



### Facilities in China









In order to expand production to meet the high frequency and fast-paced needs of the retail industry, GESA moved to a new plant on January 15, 2023. The new plant covers an area of 15000 square meters and is equipped with wood, steel, acrylic, silk screen and UV printing workshops. One-stop fast-paced to meet customer needs. GESA is mainly engaged in design, R&D and production of fixtures and props. It has an international design and project management team,60years of experience in the retail industry, combined with KEDE's strong self-made productivity, and formed a strategic cooperation with KEDE to offer customers with a full range of one-stop service.























Jiangsu KEDE display props Co., Ltd mainly engaged mainly in shopfitting and GC