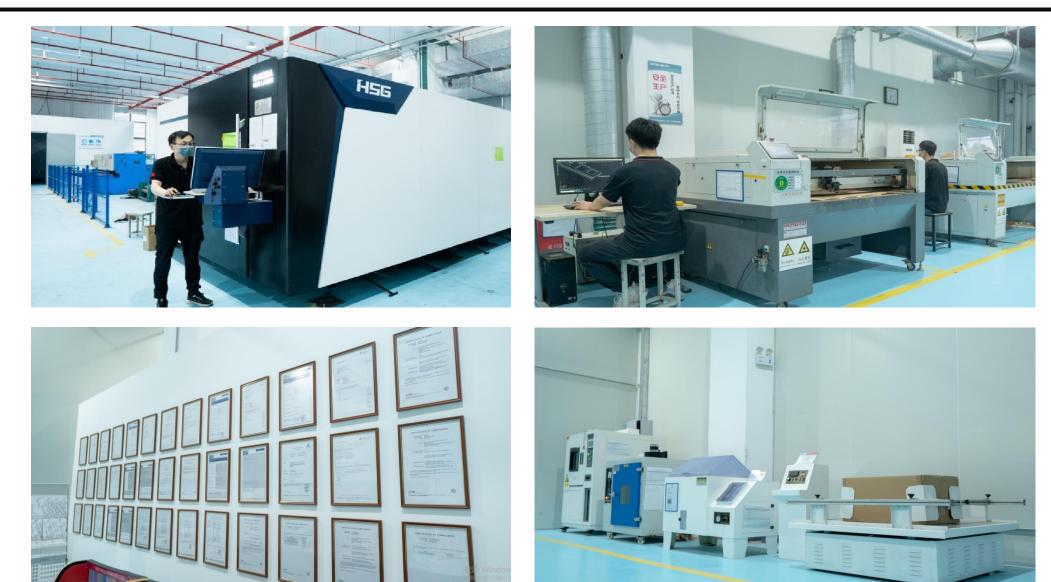

### Facilities in China

In order to expand production to meet the high frequency and fast-paced needs of the retail industry, GESA moved to a new plant on January 15, 2023. The new plant covers an area of 15000 square meters and is equipped with wood, steel, acrylic, silk screen and UV printing workshops. One-stop fast-paced to meet customer needs. GESA is mainly engaged in design, R&D and production of fixtures and props. It has an international design and project management team,60years of experience in the retail industry, combined with KEDE's strong self-made productivity, and formed a strategic cooperation with KEDE to offer customers with a full range of one-stop service.

The factories are equipped with advanced machines and highly skilled craftsmen, able to provide END TO END service, with our own in-house processing of wood, iron, stainless steel, acrylic, Corian and other materials to ensure the best interpretation of brand essence and design concept.