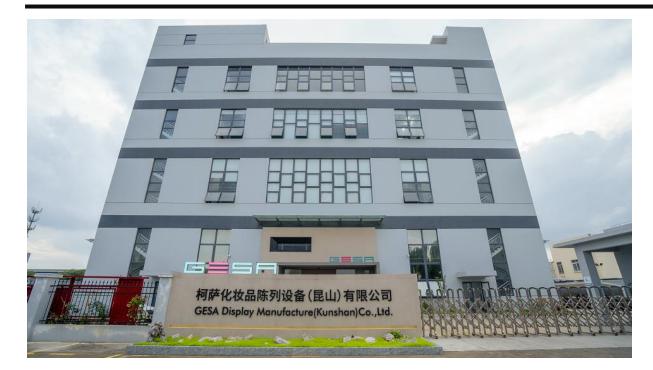

### Facilities in China

In order to expand production to meet the high frequency and fast-paced needs of the retail industry, GESA moved to a new plant on January 15, 2023. The new plant covers an area of 15000 square meters and is equipped with wood, steel, acrylic, silk screen and UV printing workshops. One-stop fast-paced to meet customer needs. GESA is mainly engaged in design, R&D and production of fixtures and props. It has an international design and project management team,60years of experience in the retail industry, combined with KEDE's strong self-made productivity, and formed a strategic cooperation with KEDE to offer customers with a full range of one-stop service.