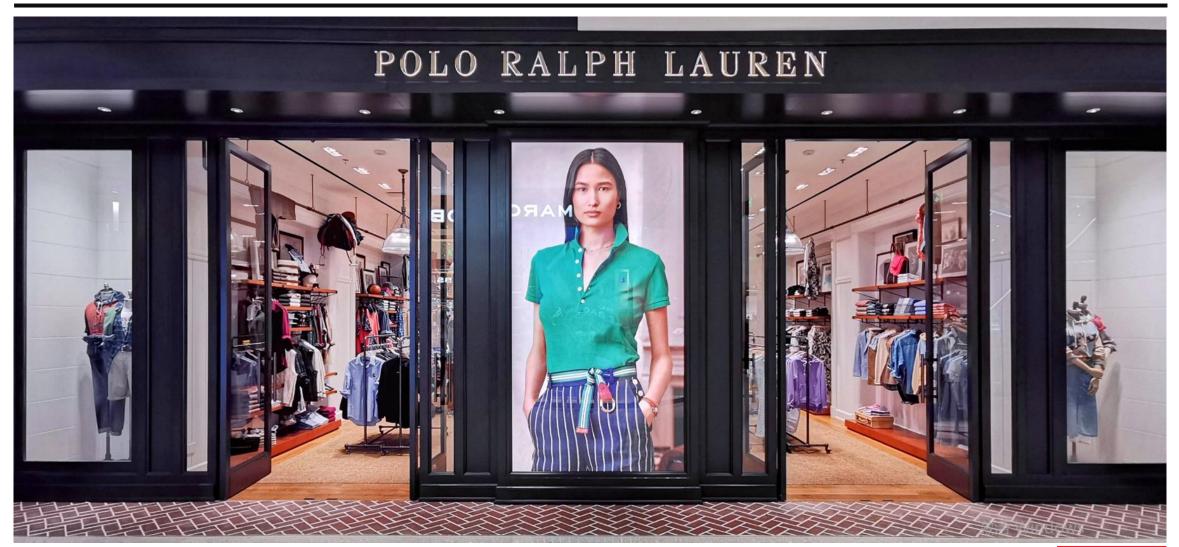

### Facilities in China

In order to expand production to meet the high frequency and fast-paced needs of the retail industry, GESA moved to a new plant on January 15, 2023. The new plant covers an area of 15000 square meters and is equipped with wood, steel, acrylic, silk screen and UV printing workshops. One-stop fast-paced to meet customer needs. GESA is mainly engaged in design, R&D and production of fixtures and props. It has an international design and project management team,60years of experience in the retail industry, combined with KEDE's strong self-made productivity, and formed a strategic cooperation with KEDE to offer customers with a full range of one-stop service.