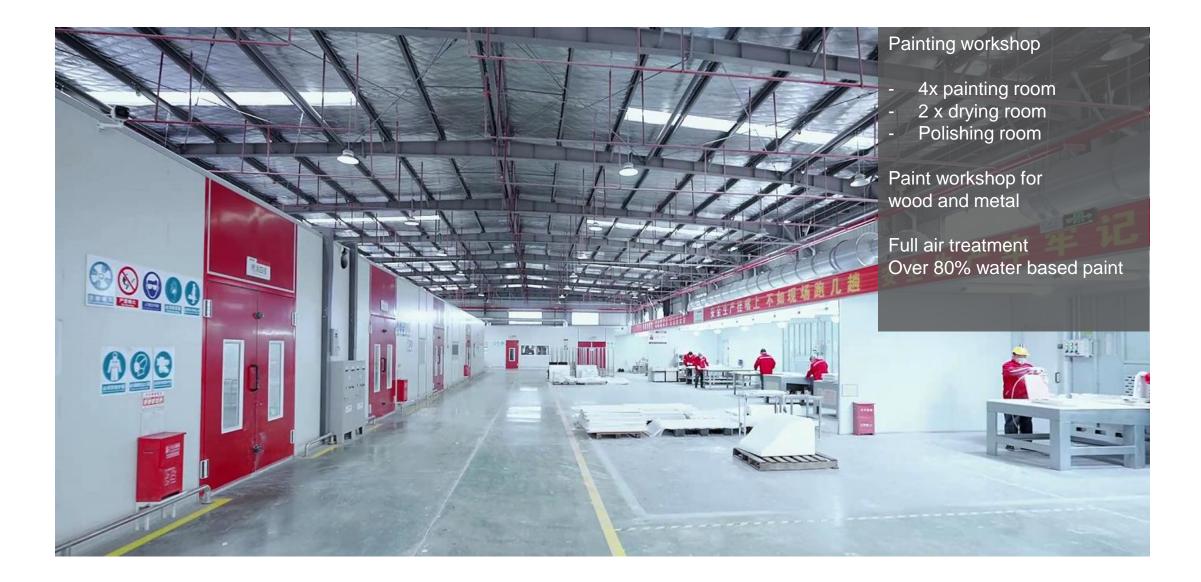

### Facilities in China

In order to expand production to meet the high frequency and fast-paced needs of the retail industry, GESA moved to a new plant on January 15, 2023. The new plant covers an area of 15000 square meters and is equipped with wood, steel, acrylic, silk screen and UV printing workshops. One-stop fast-paced to meet customer needs. GESA is mainly engaged in design, R&D and production of fixtures and props. It has an international design and project management team,60years of experience in the retail industry, combined with KEDE's strong self-made productivity, and formed a strategic cooperation with KEDE to offer customers with a full range of one-stop service.