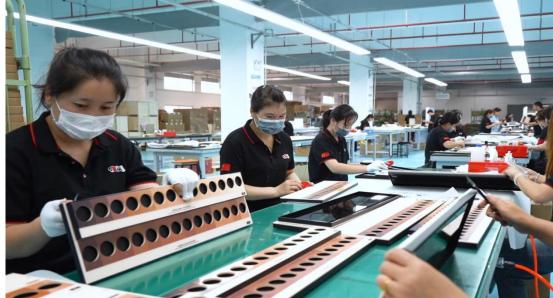

### Facilities in China

In order to expand production to meet the high frequency and fast-paced needs of the retail industry, GESA moved to a new plant on January 15, 2023. The new plant covers an area of 15000 square meters and is equipped with wood, steel, acrylic, silk screen and UV printing workshops. One-stop fast-paced to meet customer needs. GESA is mainly engaged in design, R&D and production of fixtures and props. It has an international design and project management team,60years of experience in the retail industry, combined with KEDE's strong self-made productivity, and formed a strategic cooperation with KEDE to offer customers with a full range of one-stop service.

The factories are equipped with advanced machines and highly skilled craftsmen, able to provide END TO END service, with our own in-house processing of wood, iron, stainless steel, acrylic, Corian and other materials to ensure the best interpretation of brand essence and design concept.