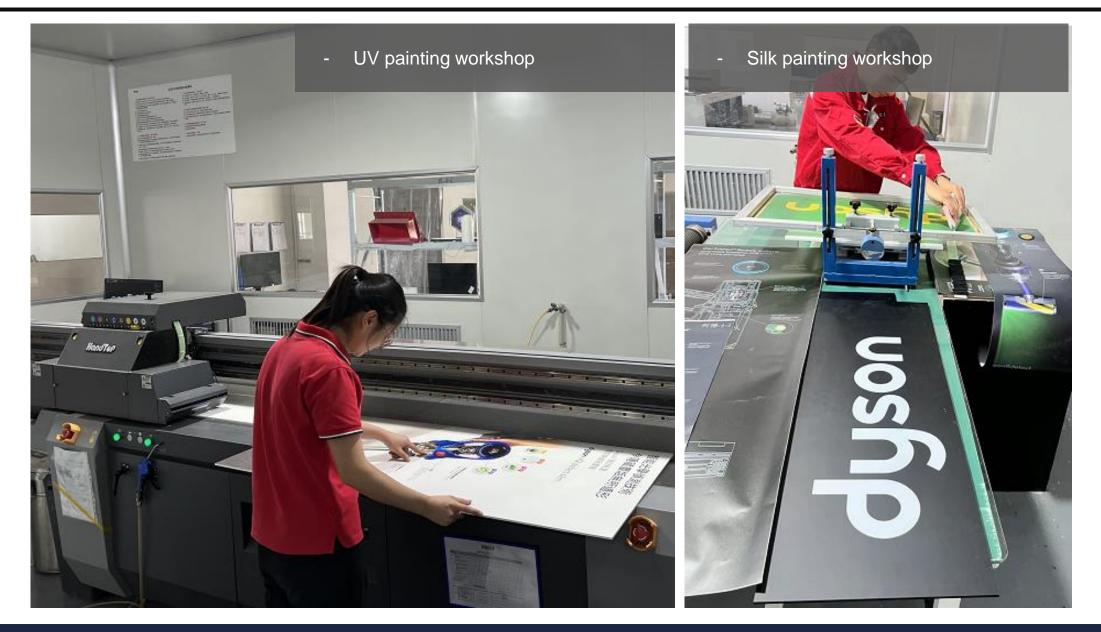

### Facilities in China

In order to expand production to meet the high frequency and fast-paced needs of the retail industry, GESA moved to a new plant on January 15, 2023. The new plant covers an area of 15000 square meters and is equipped with wood, steel, acrylic, silk screen and UV printing workshops. One-stop fast-paced to meet customer needs. GESA is mainly engaged in design, R&D and production of fixtures and props. It has an international design and project management team,60years of experience in the retail industry, combined with KEDE's strong self-made productivity, and formed a strategic cooperation with KEDE to offer customers with a full range of one-stop service.