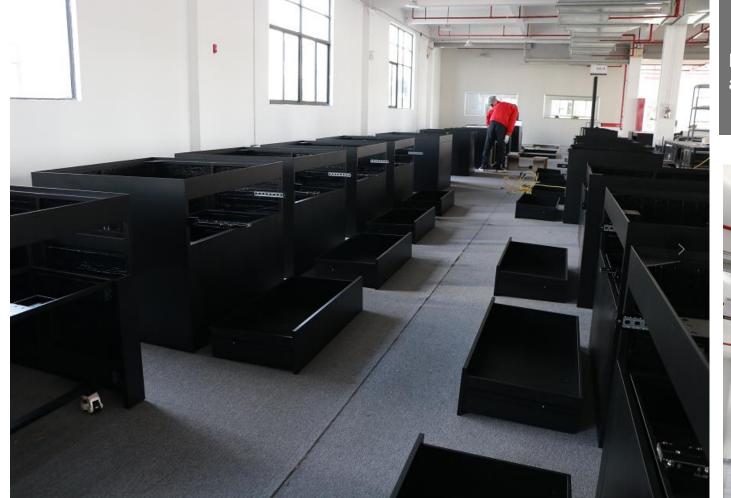

### Facilities in China

In order to expand production to meet the high frequency and fast-paced needs of the retail industry, GESA moved to a new plant on January 15, 2023. The new plant covers an area of 15000 square meters and is equipped with wood, steel, acrylic, silk screen and UV printing workshops. One-stop fast-paced to meet customer needs. GESA is mainly engaged in design, R&D and production of fixtures and props. It has an international design and project management team,60years of experience in the retail industry, combined with KEDE's strong self-made productivity, and formed a strategic cooperation with KEDE to offer customers with a full range of one-stop service.

The factories are equipped with advanced machines and highly skilled craftsmen, able to provide END TO END service, with our own in-house processing of wood, iron, stainless steel, acrylic, Corian and other materials to ensure the best interpretation of brand essence and design concept.

Huge workshop space for mass-production assembly and whole store pre-build.