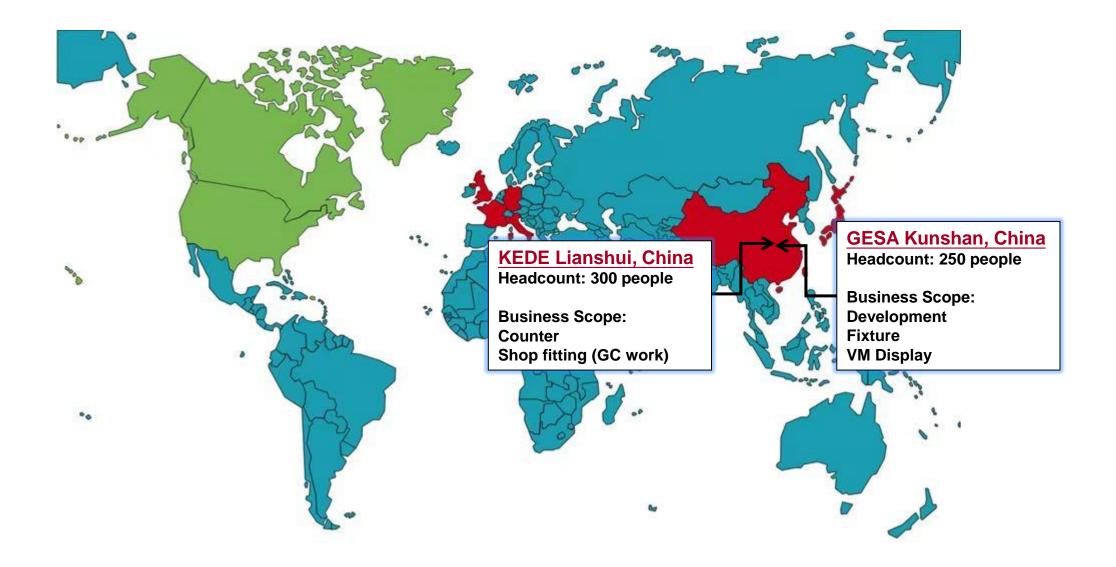

### Facilities in China

In order to expand production to meet the high frequency and fast-paced needs of the retail industry, GESA moved to a new plant on January 15, 2023. The new plant covers an area of 15000 square meters and is equipped with wood, steel, acrylic, silk screen and UV printing workshops. One-stop fast-paced to meet customer needs. GESA is mainly engaged in design, R&D and production of fixtures and props. It has an international design and project management team,60years of experience in the retail industry, combined with KEDE's strong self-made productivity, and formed a strategic cooperation with KEDE to offer customers with a full range of one-stop service.

Jiangsu KEDE display props Co., Ltd mainly engaged mainly in shopfitting and GC work. It's located in Lianshui, Huai'an, covering an area of 45 mu, with a factory building of 30000m<sup>2</sup> and an investment of 110 million yuan.