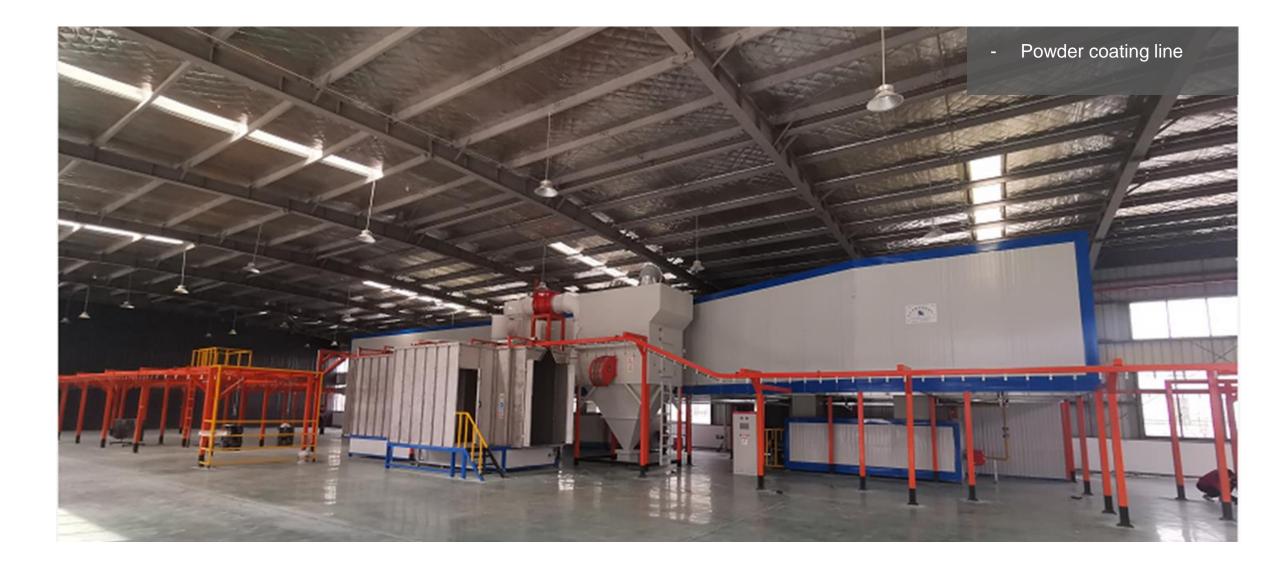

### Facilities in China

In order to expand production to meet the high frequency and fast-paced needs of the retail industry, GESA moved to a new plant on January 15, 2023. The new plant covers an area of 15000 square meters and is equipped with wood, steel, acrylic, silk screen and UV printing workshops. One-stop fast-paced to meet customer needs. GESA is mainly engaged in design, R&D and production of fixtures and props. It has an international design and project management team,60years of experience in the retail industry, combined with KEDE's strong self-made productivity, and formed a strategic cooperation with KEDE to offer customers with a full range of one-stop service.

The factories are equipped with advanced machines and highly skilled craftsmen, able to provide END TO END service, with our own in-house processing of wood, iron, stainless steel, acrylic, Corian and other materials to ensure the best interpretation of brand essence and design concept.