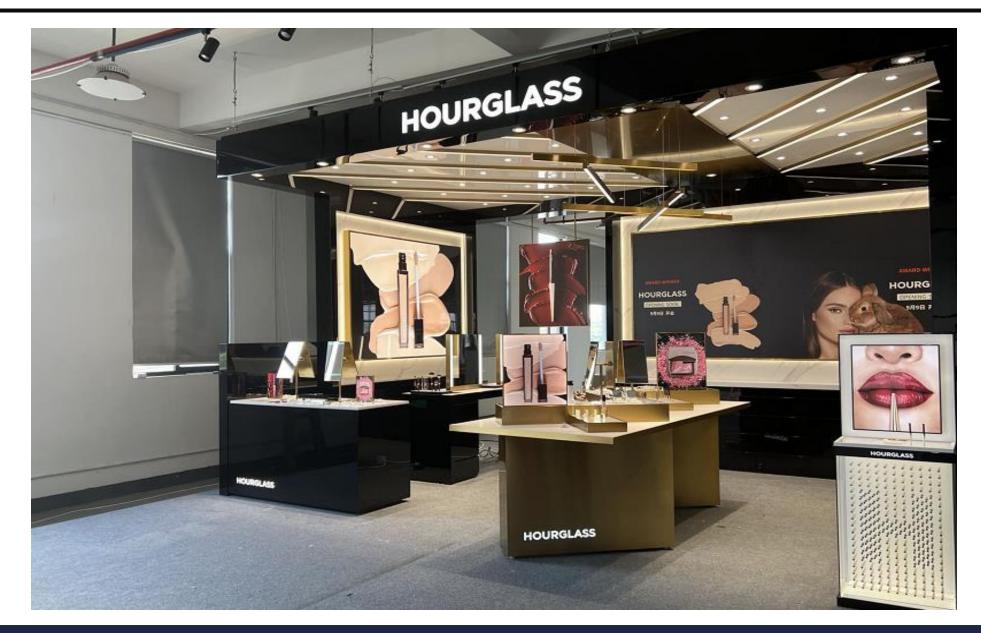

uctivity, and formed a strategic cooperation with KEDE to offer customers with a full range of one-stop service.























Jiangsu KEDE display props Co., Ltd mainly engaged mainly in shopfitting and GC work. It's located in Lianshui, Huai'an, covering an area of 45 mu, with a factory building of 30000m<sup>2</sup> and an investment of 110 million yuan.

The factories are equipped with advanced machines and highly skilled craftsmen, able to provide END TO END service, with our own in-house processing of wood, iron, stainless steel, acrylic, Corian and other materials to ensure the best interpretation of brand essence and design concept.



































Huge workshop space for mass-production assembly and whole store pre-build.



### Production/Pre-build









\*Click to open the Video

# 02

### Management team for Global project



Account manager of GESA EMEA and APAC will have con-call twice a week, with his/her local partners to review market status/project status, using internal e-tracking.

| D., | Project 🖵                                                           | Column | Open Topic 🚽                                                   | Insert                                                                                                                                                                                                      | GO Comments 👻