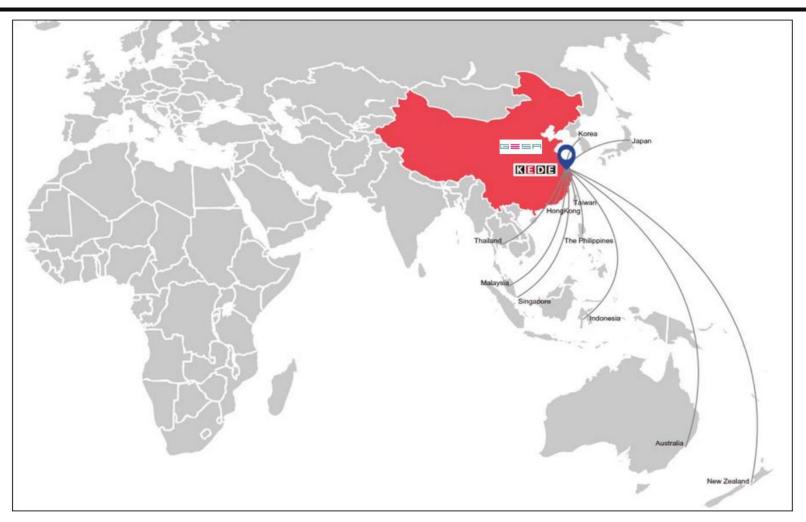

### Facilities in China

In order to expand production to meet the high frequency and fast-paced needs of the retail industry, GESA moved to a new plant on January 15, 2023. The new plant covers an area of 15000 square meters and is equipped with wood, steel, acrylic, silk screen and UV printing workshops. One-stop fast-paced to meet customer needs. GESA is mainly engaged in design, R&D and production of fixtures and props. It has an international design and project management team,60years of experience in the retail industry, combined with KEDE's strong self-made productivity, and formed a strategic cooperation with KEDE to offer customers with a full range of one-stop service.