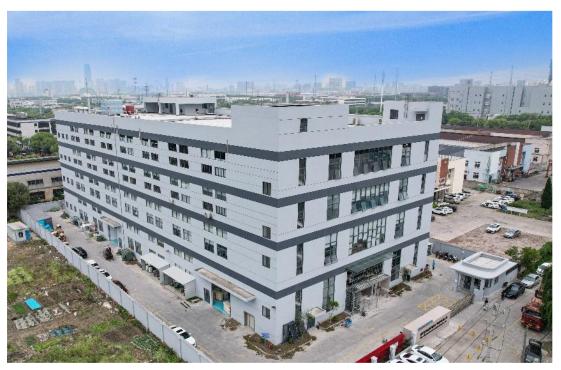

### Facilities in China

In order to expand production to meet the high frequency and fast-paced needs of the retail industry, GESA moved to a new plant on January 15, 2023. The new plant covers an area of 15000 square meters and is equipped with wood, steel, acrylic, silk screen and UV printing workshops. One-stop fast-paced to meet customer needs. GESA is mainly engaged in design, R&D and production of fixtures and props. It has an international design and project management team,60years of experience in the retail industry, combined with KEDE's strong self-made productivity, and formed a strategic cooperation with KEDE to offer customers with a full range of one-stop service.