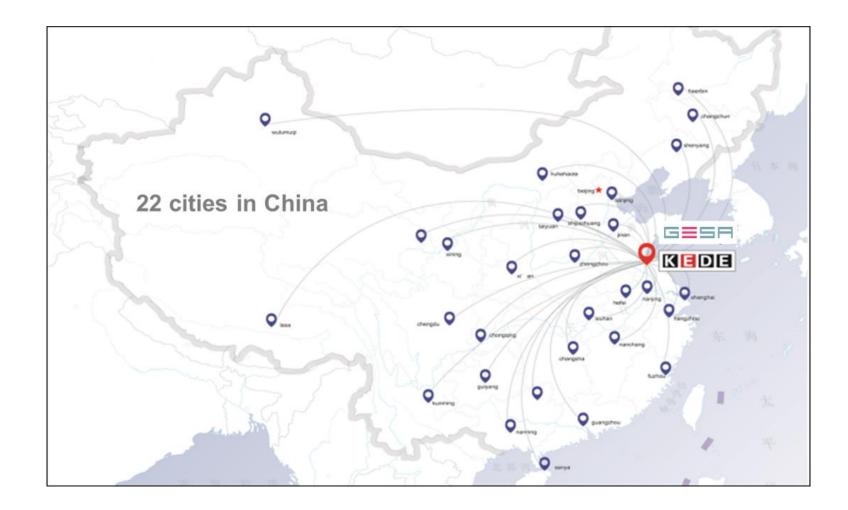

### Facilities in China

In order to expand production to meet the high frequency and fast-paced needs of the retail industry, GESA moved to a new plant on January 15, 2023. The new plant covers an area of 15000 square meters and is equipped with wood, steel, acrylic, silk screen and UV printing workshops. One-stop fast-paced to meet customer needs. GESA is mainly engaged in design, R&D and production of fixtures and props. It has an international design and project management team,60years of experience in the retail industry, combined with KEDE's strong self-made productivity, and formed a strategic cooperation with KEDE to offer customers with a full range of one-stop service.