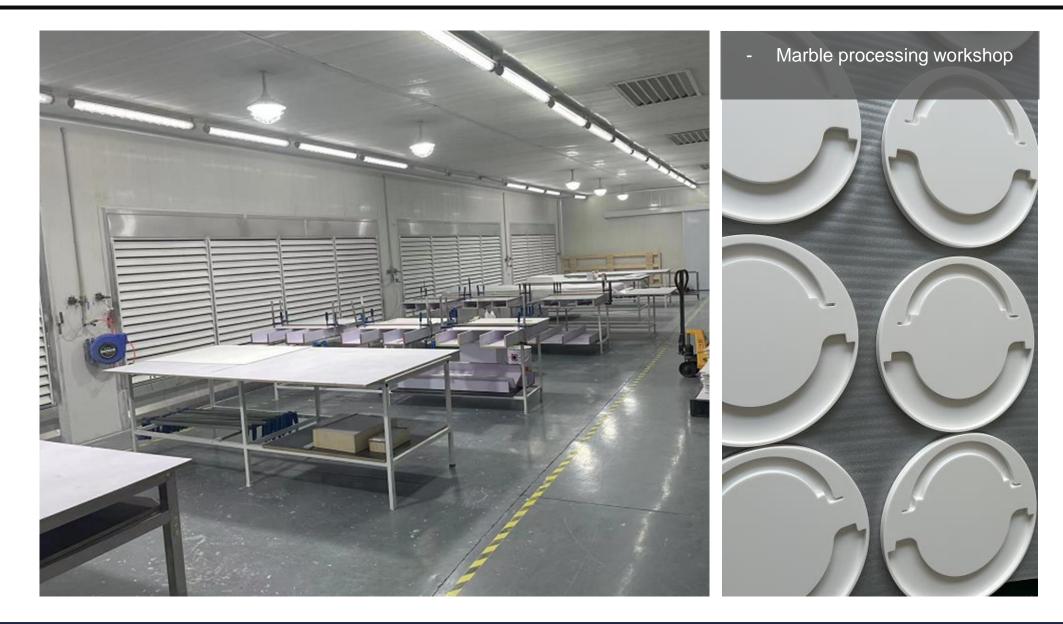

### Facilities in China

In order to expand production to meet the high frequency and fast-paced needs of the retail industry, GESA moved to a new plant on January 15, 2023. The new plant covers an area of 15000 square meters and is equipped with wood, steel, acrylic, silk screen and UV printing workshops. One-stop fast-paced to meet customer needs. GESA is mainly engaged in design, R&D and production of fixtures and props. It has an international design and project management team,60years of experience in the retail industry, combined with KEDE's strong self-made productivity, and formed a strategic cooperation with KEDE to offer customers with a full range of one-stop service.

The factories are equipped with advanced machines and highly skilled craftsmen, able to provide END TO END service, with our own in-house processing of wood, iron, stainless steel, acrylic, Corian and other materials to ensure the best interpretation of brand essence and design concept.