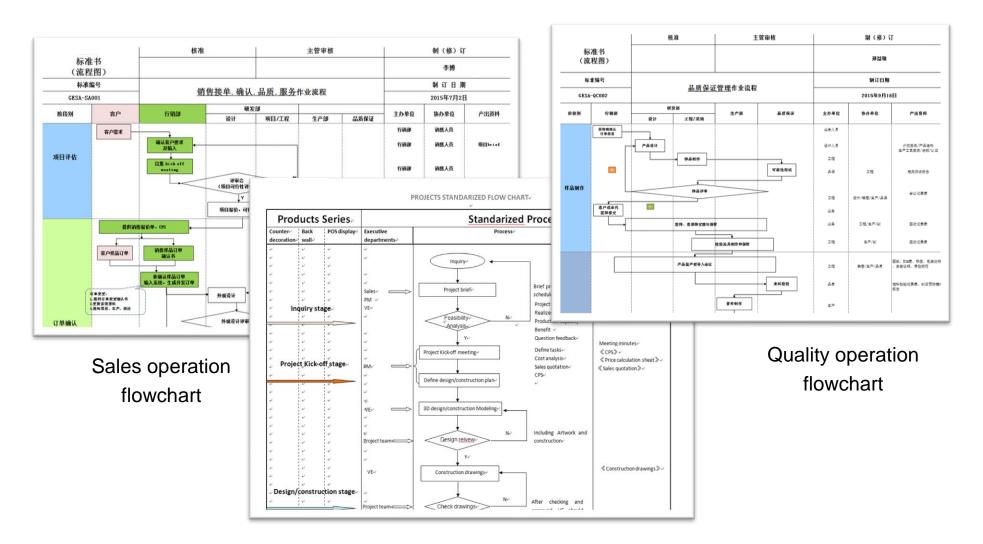

(ADF)
- Sea Shipping Order-RDDC APAC
- ٵ Sea Shipping Order-Romania
- 🎒 Sea Shipping Order-South Africa
- 🕙 Sea Shipping Order-Spain
- ٵ Sea Shipping Order-Thailand
- Sea Shipping Order-TR Americas
- Sea Shipping Order-TR APAC
- 🕙 Sea Shipping Order-Turkey
- 🕙 Sea Shipping Order-United Kingdom

- Air Shipping Order-Bulgaria
- Air Shipping Order-China
- Air Shipping Order-France+Nordic+Switzerland
- 🕙 Air Shipping Order-Hong Kong
- 🕙 Air Shipping Order-Middle East
- Air Shipping Order-Philippines
- Air Shipping Order-Singapore+RDDC APAC
- 🕙 Air Shipping Order-Spain
- 🖄 Air Shipping Order-Switzerland
- 🕙 Air Shipping Order-Taiwan
- Air Shipping Order-TR EMEA-1
- Air Shipping Order-TR EMEA-2
- Air Shipping Order-TR EMEA-3

## QC System for Reference

03

### **Quality Control Flow Chart**





Standard Purchasing flowchart

### **Quality Control Standards**





Common test standard

### Standard Quality Test Items



| -   | Applied Defense testers                                              |                                                                                                      |                              |                            |  |  |  |  |  |  |  |
|-----|----------------------------------------------------------------------|------------------------------------------------------------------------------------------------------|------------------------------|----------------------------|--|--|--|--|--|--|--|
| NO. | Test name<br>测试名称                                                    | materials&process<br>适用材料&工艺