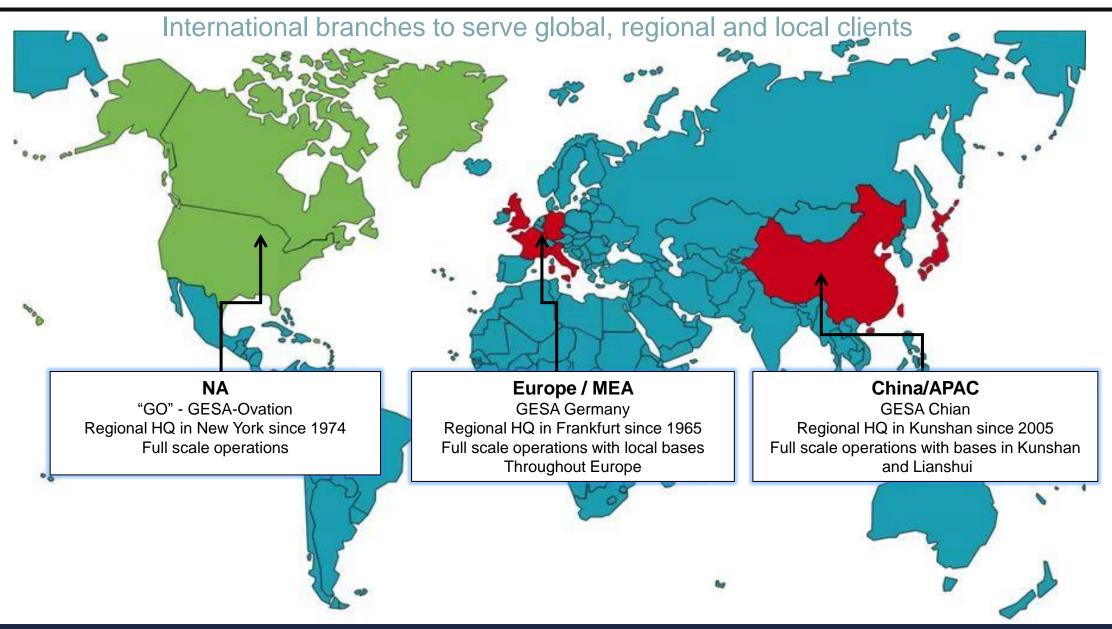

# 01 About GESA

### **Global Merchandising Service**





### **Global Operational Resources**

GESA



### Facilities in China









In order to expand production to meet the high frequency and fast-paced needs of the retail industry, GESA moved to a new plant on January 15, 2023. The new plant covers an area of 15000 square meters and is equipped with wood, steel, acrylic, silk screen and UV printing workshops. One-stop fast-paced to meet customer needs. GESA is mainly engaged in design, R&D and production of fixtures and props. It has an international design and project management team,60years of experience in the retail industry, combined with KEDE's strong self-made productivity, and formed a strategic cooperation with KEDE to offer customers with a full range of one-stop service.























Jiangsu KEDE display props Co., L