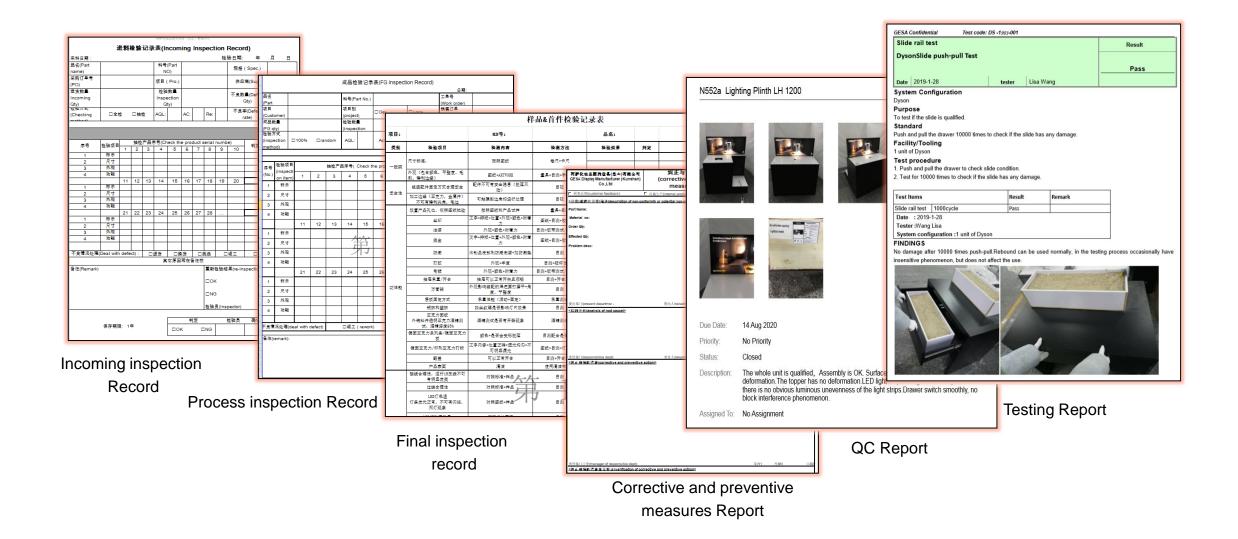

| Plastic/printing/paint/elec<br>troplating<br>俚說/印刷/终读/电镀                                             | ISO 2813 & ISO 7668          | A                          |  |  |  |  |  |  |  |
| 8   | Temperature<br>&humidity test<br>溫度&湿度测试                             | Gluing/electroplating/pai<br>nting<br>打敗/电號/喷漆                                                       | IEC68-2-38                   |                            |  |  |  |  |  |  |  |
| 9   | Salt spray test<br>盐雾测试                                              | Electroplating/powder<br>coating<br>电数形物                                                             | ISO 3768-1976                |                            |  |  |  |  |  |  |  |

\*Click to open the file

### **Quality Inspection Record**





### Quality Inspection Report Sample



| Jyon-(Hamburg, Germany)-QC Report(24) |                                         |  |
|---------------------------------------|-----------------------------------------|--|
|                                       |                                         |  |
|                                       |                                         |  |
|                                       |                                         |  |
|                                       |                                         |  |
|                                       |                                         |  |
|                                       |                                         |  |
|                                       |