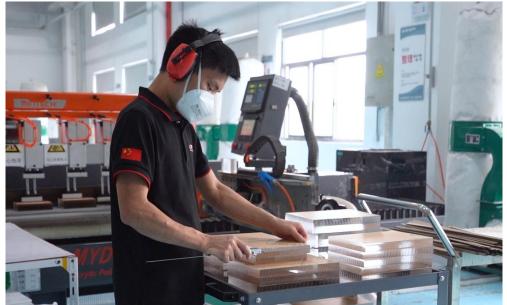

### Facilities in China

In order to expand production to meet the high frequency and fast-paced needs of the retail industry, GESA moved to a new plant on January 15, 2023. The new plant covers an area of 15000 square meters and is equipped with wood, steel, acrylic, silk screen and UV printing workshops. One-stop fast-paced to meet customer needs. GESA is mainly engaged in design, R&D and production of fixtures and props. It has an international design and project management team,60years of experience in the retail industry, combined with KEDE's strong self-made productivity, and formed a strategic cooperation with KEDE to offer customers with a full range of one-stop service.

The factories are equipped with advanced machines and highly skilled craftsmen, able to provide END TO END service, with our own in-house processing of wood, iron, stainless steel, acrylic, Corian and other materials to ensure the best interpretation of brand essence and design concept.